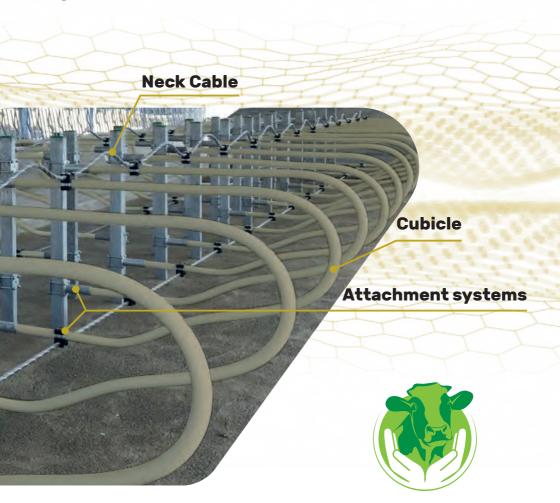

## The **Speed**Flex neck cable

This cable molds itself to the shape of the cow's neck, avoiding injuries when standing up.

The SpeedFlex® neck cable works perfectly with existing steel cubicles.

This again improves the cow's comfort and reduces their stress levels.

# SpeedFlex for feeding areas

The cable can be used for free feeding access. Its flexibility reduces injuries and stress in busy areas.

With a step included the cleaning frequency of the manure scraper is increased and the barn is cleaner!

The SpeedFlex® Cubicle at the trough reduces competition for food access.

+

A cleaner barn Cows that are less stressed

Better access to food

Increased production!