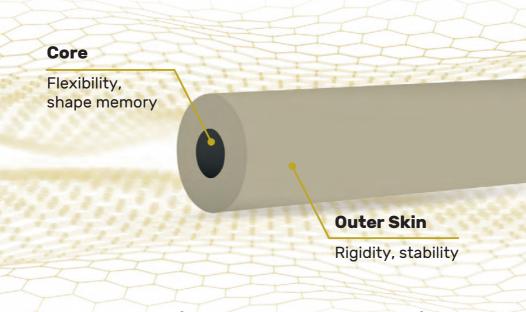

### & a cutting-edge technology

SpeedFlex® is the result of many years of research and development, the full sized cubicles ensure a maximum of comfort and safety for the animal.

The unique structure of our cubicle offers a unique compromise between rigidity and flexibility.

# Why **Speed**Flex

- Supple enough to provide a maximum of comfort.
- Rigid enough to keep the animal in the stall.

when your cow is less stressed

whithout injuries

remains lying down for longer

your cow produces more!