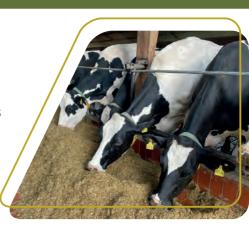

# Why **Speed**Flex

- Supple enough to provide a maximum of comfort.
- Rigid enough to keep the animal in the stall.

when your cow is less stressed

whithout injuries

remains lying down for longer

your cow produces more!

## The **Speed**Flex neck cable

This cable molds itself to the shape of the cow's neck, avoiding injuries when standing up.

The SpeedFlex® neck cable works perfectly with existing steel cubicles.

This again improves the cow's comfort and reduces their stress levels.