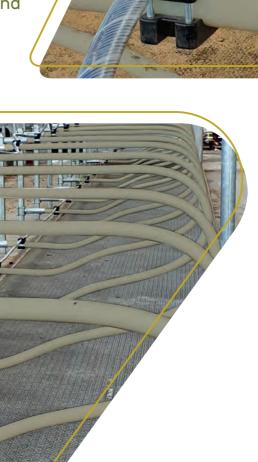

# SpeedFlex for feeding areas

The cable can be used for free feeding access. Its flexibility reduces injuries and stress in busy areas.

With a step included the cleaning frequency of the manure scraper is increased and the barn is cleaner!

The SpeedFlex® Cubicle at the trough reduces competition for food access.

+

A cleaner barn Cows that are less stressed

Better access to food

Increased production!