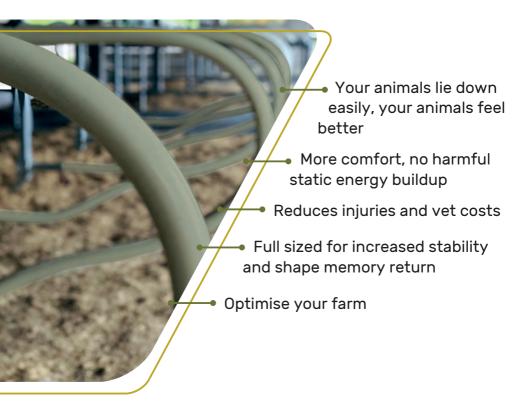

### & a cutting-edge technology

SpeedFlex® is the result of many years of research and development, the full sized cubicles ensure a maximum of comfort and safety for the animal.

The unique structure of our cubicle offers a unique compromise between rigidity and flexibility.

# Why **Speed**Flex

- Supple enough to provide a maximum of comfort.
- Rigid enough to keep the animal in the stall.

when your cow is less stressed

whithout injuries

remains lying down for longer

your cow produces more!

## The **Speed**Flex neck cable

This cable molds itself to the shape of the cow's neck, avoiding injuries when standing up.

The SpeedFlex® neck cable works perfectly with existing steel cubicles.

This again improves the cow's comfort and reduces their stress levels.