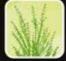

# SPCX PRO® LINE

The ultimate line for all vegetation

SPCX Pro® extremely reliable trimmer line for all hobby and professional use. Dual Action: a line with extraordinary flexibility that is also highly resistant to notches and abrasion.

SPCX Pro® has a shock damping core and an outer layer that acts as a shield, reducing breakages.

The two exclusive blends in SPCX Pro® give an optimal cutting experience. The unique shaping process provides a highly aerodynamic profile which means a more precise cut, less vibrations and reduced decibel emissions.

Durable and flexible, SPCX Pro® is **THE** ultimate line for all vegetation.