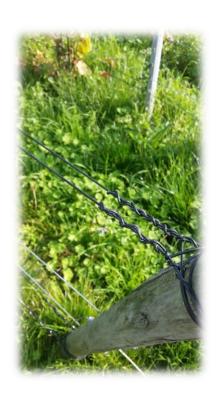

**ISL** in polyester can be used for many purposes:

**Trellising**: vineyard & orchard

**Greenhouse:** screening support

**Nets:** Windbreak net support