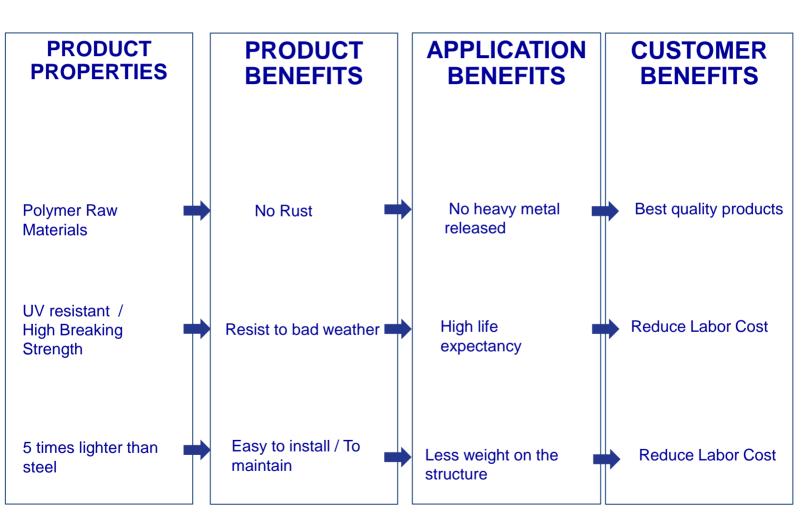

| High thermal conductivity, it can burn your nets |

**ISL** in polyester can be used for many purposes:

**Trellising**: vineyard & orchard

**Greenhouse:** screening support

**Nets:** Windbreak net support





## ISL BENEFITS







### **Polyester wire ISL**

| Product ISL | Spool | Diameter | Meters/kg | Meters/spool | Breaking Load |
|-------------|-------|----------|-----------|--------------|---------------|
| Polyester   | 10kg  | 1.80     | 266       | 2660         | 140 daN       |
| Polyester   | 10kg  | 2.20     | 188       | 1 880        | 210 daN       |
| Polyester   | 10kg  | 2.60     | 135       | 1 350        | 285 daN       |
| Polyester   | 10kg  | 3.00     | 101       | 1010         | 340 daN       |

#### Available in Black, White & Transparent



For any further information, please contact us! <a href="mailto:contact@isl-line.com">contact@isl-line.com</a>

Tel.+33 4 74 68 60 42